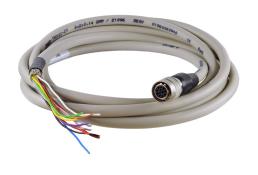

# Cable P/T/S, MV1-G2, Hirose, 12 Pin

Power/Trigger/Strobe cable with Hirose connector for MV1 GigE

## **Description**

Side A: 12 Pin Hirose connector (HR10A-10P-12S)

Side B: open ended