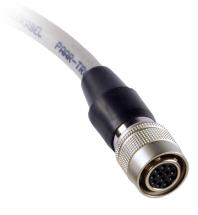

## **Description**

Side A: 12 Pin Hirose connector (HR10A-10P-12S)

Side B: open ended