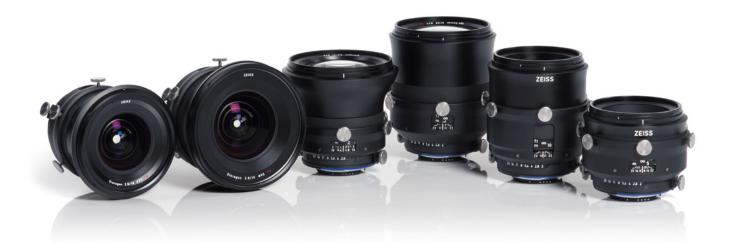

### **ZEISS Interlock Lenses**

### Professional lenses with optimized fixture for focus and aperture

- High and unwavering image quality
- Precise manual focus
- Continuously adjustable aperture (only for F-mount)
- Full-metal housing and focus ring
- Heavy-duty fixtures for focus and aperture

| ZEISS Interlock 2.8/15 |  |
|------------------------|--|
| ZEISS Interlock 2.8/18 |  |
| ZEISS Interlock 2.8/21 |  |
| ZEISS Interlock 2/50   |  |
| ZEISS Interlock 2/100  |  |
| ZEISS Interlock 2/135  |  |