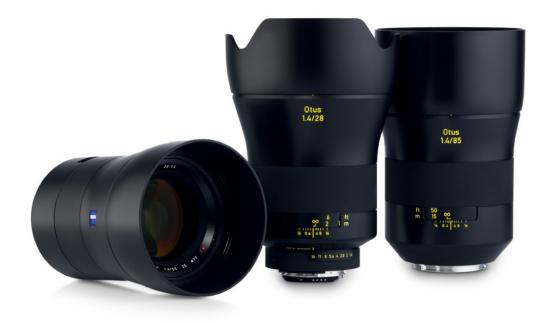

### **ZEISS Otus Lenses**

### Medium-format look and quality on full-frame cameras

- Exceptionally high contrast, practically no color fringes even at an aperture of f/1.4 and virtually no distortion
- Outstanding build quality and extremely smooth internal focusing mechanism with very long rotation angle for the very best usability
- Well-suited for cinema applications, especially with high-res, 8K sensors

| ZEISS Otus 1.4/28 |  |
|-------------------|--|
| ZEISS Otus 1.4/55 |  |
| ZEISS Otus 1.4/85 |  |
|                   |  |

Mount: Standard EF-mount, Standard F-mount Sensor Format: Line scan up to 43 mm (8K) or area scan (24×36 mm; 71 Mpx)