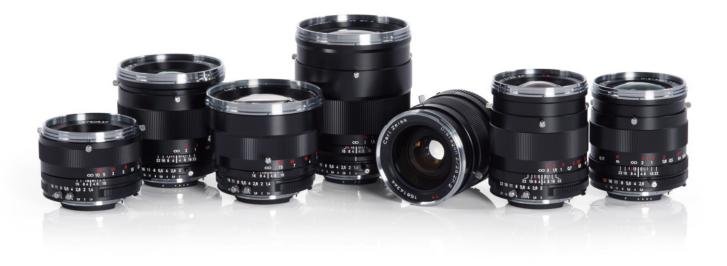

### **ZEISS Classic Lenses**

### Proven optical design in a sturdy metal barrel

- High and unwavering image quality
- Fixation for focus and aperture
- Full-metal housing and focus ring
- Precise manual focus

Mount: Standard F-mount; Standard EF-mount; Standard M  $42 \times 1$  mount Sensor Format: Line scan up to 43 mm (8K) or area scan ( $24 \times 36$  mm; 42 Mpx and more)

| ZEISS Distagon T* 2/25          |
|---------------------------------|
| ZEISS Distagon T* 2.8/25 (ZF.2) |
| ZEISS Distagon T* 2/28          |
| ZEISS Distagon T* 1.4/35        |
| ZEISS Distagon T* 2/35          |
| ZEISS Planar T* 1.4/50          |
| ZEISS Planar T* 1.4/85          |
|                                 |