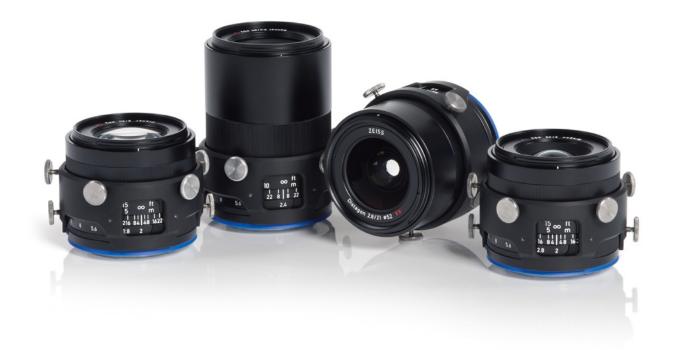

#### **ZEISS Interlock Compact Lenses**

### Compact, lightweight lenses for large image circles of 43 mm

- Compact, lightweight
- Precise manual focus
- High and unwavering image quality
- Full-metal housing and focus ring
- Superior fixture of focus and aperture

ZEISS Interlock Compact 2.8/21 ZEISS Interlock Compact 2/35 ZEISS Interlock Compact 2/50 ZEISS Interlock Compact 2.4/85

Mount: M  $42 \times 1$  (with 18 mm FFD) Sensor Format: Line scan up to 43 mm (8K) or area scan ( $24 \times 36$  mm; 42 Mpx and more)